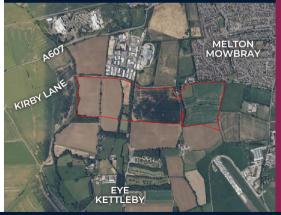

Up to 1,000 new homes, including affordable homes

Retained landscape features alongside new public open space

Retained and new pedestrian access

New vehicular access.

Map showing Bloor Homes – South Melton site in red (western area of the MSSN)